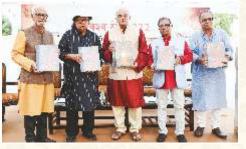

## 5.30 से 6.00 - चाय, पूर्व रंग मांगणिहार, राजस्थानी लोक संगीत (लोक मंच) सत्र-15 शारदा सभागार

6.00 से 8.00 उद्घाटन सत्र

- माननीय श्री रमेश पोखरियाल 'निशंक' (कथाकार, सांसद एवं पूर्व शिक्षा मंत्री, भारत सरकार)
- डॉ. राधावल्लभ त्रिपाठी (पूर्व कुलपति, केन्द्रीय संस्कृत विश्वविद्यालय, ख्यात साहित्यकार)
- श्री अतुल कोठारी (राष्ट्रीय सचिव, शिक्षा संस्कृति उत्थान न्यास)
- डॉ. माधुरी रामधारी (महासचिव, विश्व हिन्दी सचिवालय, मॉरीशस),
- अनिल जोशी (अध्यक्ष, वैश्विक हिंदी परिवार)
- संतोष चौबे (निदेशक विश्वरंग)
- लीलाधर मंडलोई (सह-निदेशक, विश्वरंग)
- डॉ. सिद्धार्थ चतुर्वेदी (सह-निदेशक, विश्वरंग)
  - विश्व में हिंदी रिपोर्ट का लोकार्पण,
  - विश्वरंग कैटलॉग का लोकार्पण,
  - विश्वरंग पत्रिका का लोकार्पण
- संचालन : विनय उपाध्याय